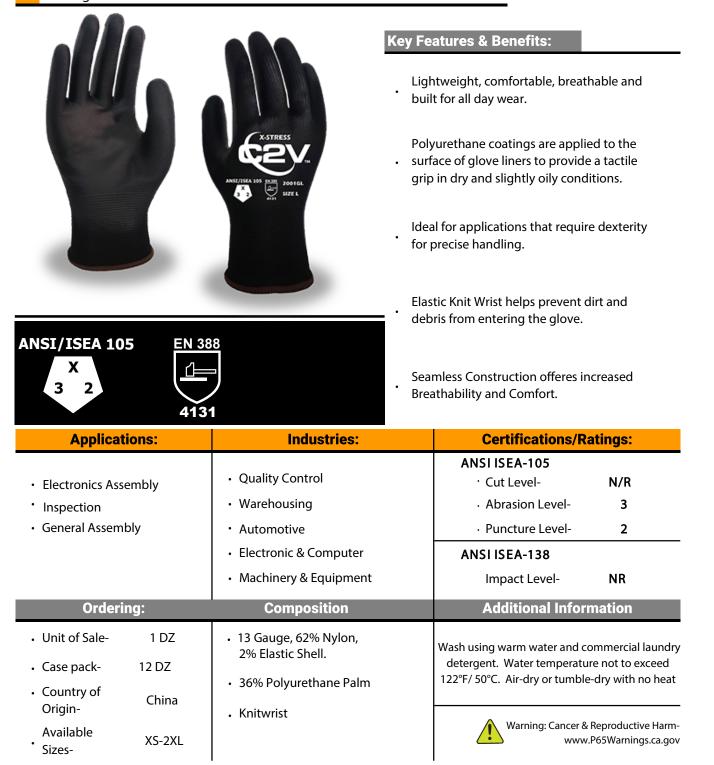

## SPECIFICATIONS SHEET ITEM #

2001G

## X-STRESS 2001G

X-STRESS, Black, 13-Gauge Nylon Shell, Black Polyurethane Palm Coating

PACKAGING SPECIFICATIONS ITEM# 2001G

## X-STRESS 2001G

X-STRESS, Black, 13-Gauge Nylon Shell, Black Polyurethane Palm Coating