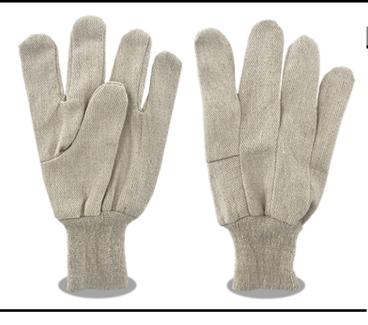

4001G

Natural Color, Standard Weight, Cotton Canvas, Knitwrist

## Key Features & Benefits:

- Longstanding general purpose cotton canvas with wing thumb.
- Cotton provides comfort and breathabilty.
- Multipurpose glove for light protection.
- Woven construction provides additional durability.

ITEM#

4001G

4001G

Natural Color, Standard Weight, Cotton Canvas, Knitwrist