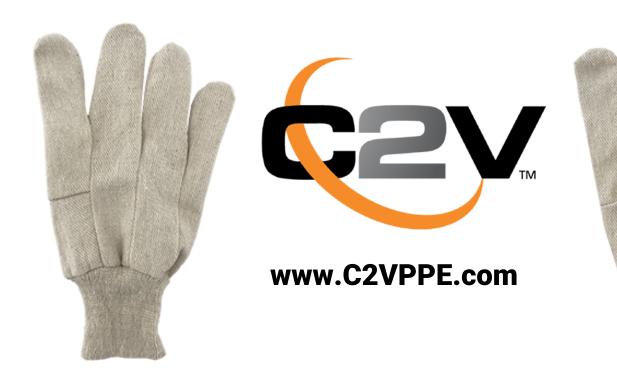

4001G

Natural Color, Standard Weight, Cotton Canvas, Knitwrist

## Key Features & Benefits:

- Longstanding general purpose cotton canvas with wing thumb.
- Cotton provides comfort and breathabilty.
- Multipurpose glove for light protection.
- Woven construction provides additional durability.

ITEM#

4001G

4001G

Natural Color, Standard Weight, Cotton Canvas, Knitwrist