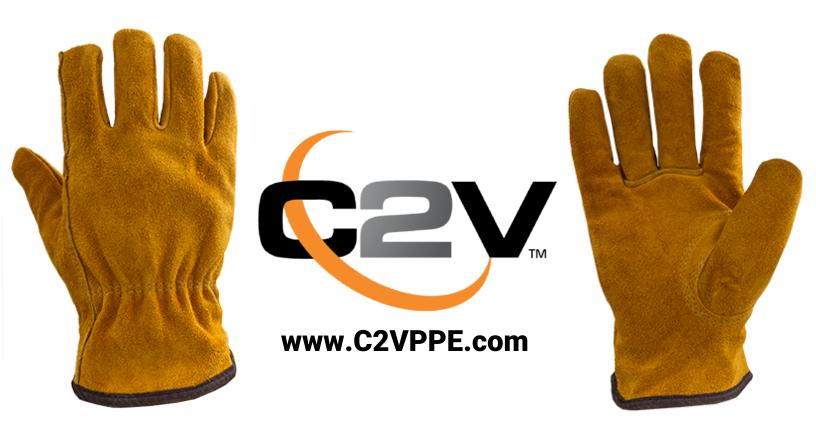

## X-FREEZE 4800G

Cowhide, Regular Shoulder Split Leather Driver, Russet Color, Red Fleece Lined, Keystone Thumb

## **Key Features & Benefits:**

- Economical Split Cowhide Leather provides comfort and durability at a reasonable price.
- Red Fleece lined to keep you warm in cool weather.
- Ergonomic keystone thumb reduces hand
  fatigue and promotes a wider range of function.
- . Shirred elastic back for safety and comfort.
- Still one of the most reliable general purpose gloves in the market.