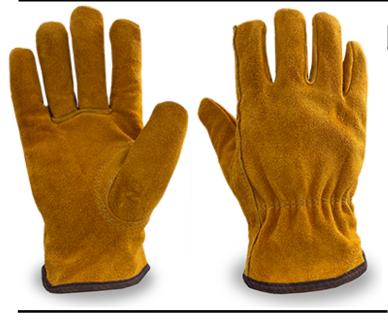

## X-FREEZE 4800G

Cowhide, Regular Shoulder Split Leather Driver, Russet Color, Red Fleece Lined, Keystone Thumb

## **Key Features & Benefits:**

- Economical Split Cowhide Leather provides comfort and durability at a reasonable price.
- Red Fleece lined to keep you warm in cool weather.
- Ergonomic keystone thumb reduces hand
  fatigue and promotes a wider range of function.
- . Shirred elastic back for safety and comfort.
- Still one of the most reliable general purpose gloves in the market.