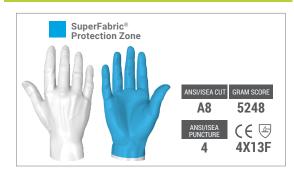

## **PROTECTION ZONES:**

Call 1-877-MY ARMOR or visit hexarmor.com

HexArmor® products are cut and puncture resistant, NOT CUT AND PUNCTURE PROOF. Do not use with moving or serrated blades or tools. User shall be exclusively responsible to assess the suitability of the product as specified for any individual application or use. Protection zones are to be used as a general guide. Actual product protection zones may differ. Product features, design, protection zones subject to change.