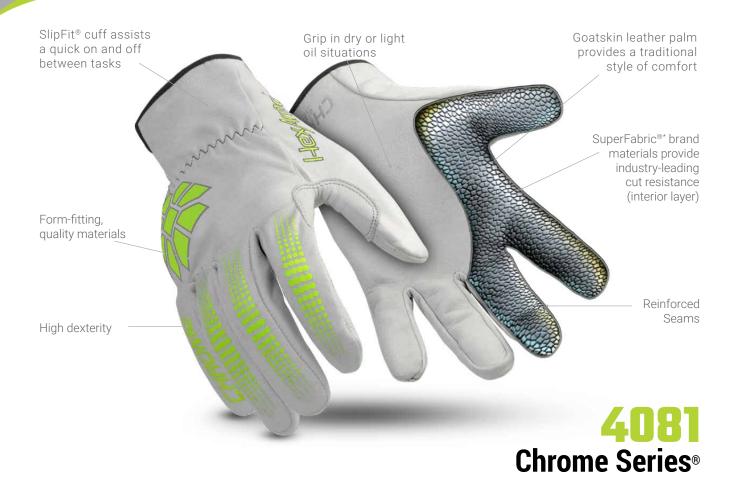

## **FEATURES:**

HexArmor® Chrome Series® gloves are built for a wide array of applications. Each product in the series was crafted to fit the hand with a specific purpose. With over 14 styles and various features such as impact protection, an abrasion-resistant knuckle patch, or a PVC printed palm, you can be confident that the Chrome Series® will keep your hands protected in any hazardous condition. Our Chrome Core® gloves were designed with comfort in mind, providing unsurpassed dexterity while maintaining industry leading cut resistance.

## **ATTRIBUTES:**

| Style:      | Mechanics            |
|-------------|----------------------|
| Grip:       | Dry or light oil     |
| Cuff Style: | SlipFit®             |
| Sizes:      | 5/XXS through 12/3XL |