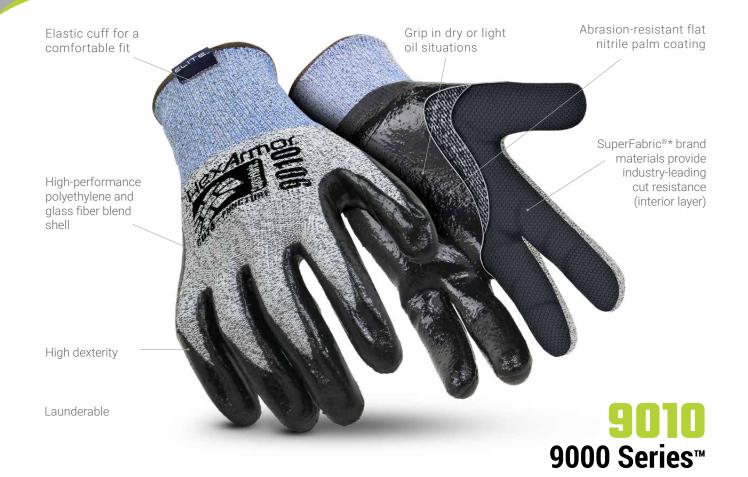

## FEATURES:

The versatile 9000 Series" offers a line of palm-coated knit gloves, supplemented with SuperFabric®\* brand materials for industry-leading cut resistance, and purpose-built for a variety of industrial applications. Most of the 9000 Series" gloves feature a unique palm coating, maintaining the highest grip in varying conditions while providing increased abrasion resistance to extend product life.