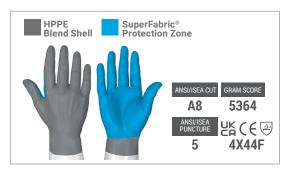

### **PROTECTION ZONES:**

#### ATTRIBUTES:

| Style:      | Seamless Coated     |
|-------------|---------------------|
| Grip:       | Dry or light oil    |
| Cuff Style: | Elastic             |
| Sizes:      | 6/XS through 11/XXL |