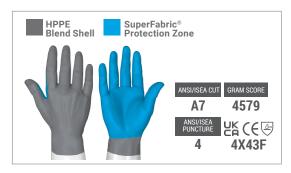

### **PROTECTION ZONES:**

#### ATTRIBUTES:

| Style:      | Seamless Coated    |
|-------------|--------------------|
| Grip:       | Dry                |
| Cuff Style: | Elastic            |
| Sizes:      | 7/S through 11/XXL |