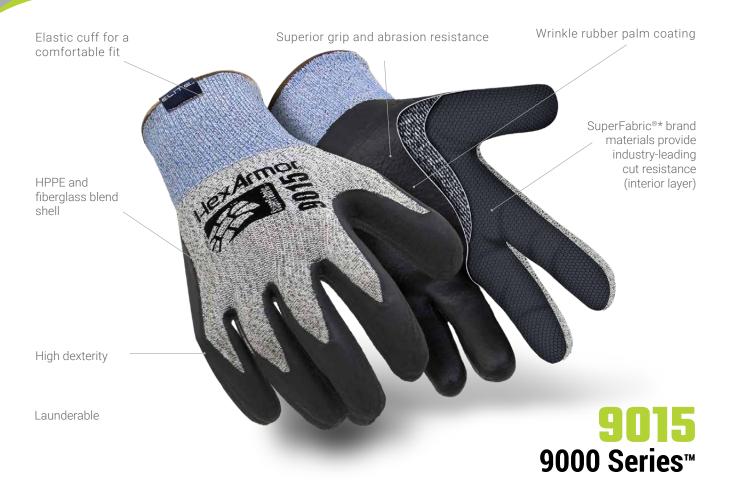

## FEATURES:

The versatile 9000 Series" offers a line of palm-coated knit gloves, supplemented with SuperFabric®\* brand materials for industry-leading cut resistance, and purpose-built for a variety of industrial applications. Most of the 9000 Series" gloves feature a unique palm coating, maintaining the highest grip in varying conditions while providing increased abrasion resistance to extend product life.