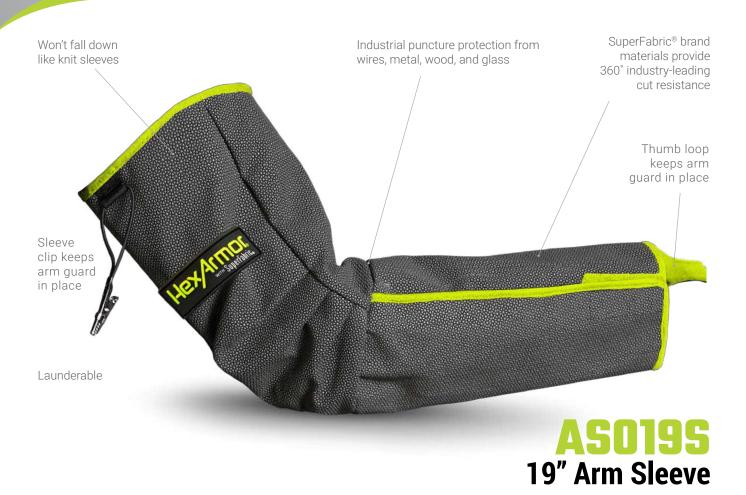

## **FEATURES:**

No more snags, punctures, abrasions, or cuts to your arms and torso. HexArmor® industrial aprons and body protection outperform, outlast, and fit better than the competition. HexArmor® is an exclusive licensee of SuperFabric® brand material. HexArmor® body protection with SuperFabric®\* technology provides industry-leading cut resistance, giving you the protection you need most, where you need it.