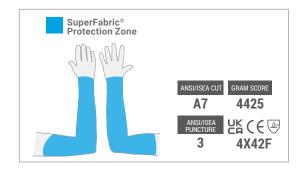

## **Arm & Body Protection**



## **PROTECTION ZONES:**



## **FEATURES:**

No more snags, punctures, abrasions, or cuts to your arms and torso. HexArmor® industrial aprons and body protection outperform, outlast, and fit better than the competition. HexArmor® is an exclusive licensee of SuperFabric® brand material. HexArmor® body protection with SuperFabric®\* technology provides industry-leading cut resistance, giving you the protection you need most, where you need it.

## **ATTRIBUTES:**

| Style: | Arm Sleeve          |
|--------|---------------------|
| Sizes: | 6/XS through 12/3XL |



Call 1-877-MY ARMOR or visit hexarmor.com

HexArmor® products are cut and puncture resistant, NOT CUT AND PUNCTURE PROOF. Do not use with moving or serrated blades or tools. User shall be exclusively responsible to assess the suitability of the product as