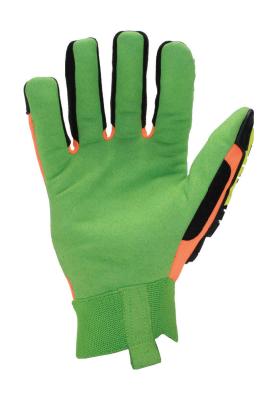

# HIGH DEXTERITY CUT & IMPACT PROTECTION

Impact & cut protection in a dexterous package. Synthetic suede palm is comfortable with good abrasion resistance. Cut resistant inner palm liner keeps cut hazards at bay with minimal added bulk. Breathable back of hand is highly visible. Low profile impact protected fingers, thumb & knuckle are flexible & nimble. Elastic cuff with hook & loop closure allows easy entry & a secure fit. Utilizes Patented IVETM design & reflective accent for maximum visibility.

### **PRODUCT FEATURES:**

- Synthetic Suede Palm
- Cut A7 Protection Palm Liner Made with DuPont™ Kevlar®
- Hi-Viz Breathable Nylon Back of Hand
- Low Profile Impact Protection, Patented IVE™ Design
- Thumb Saddle Reinforcement
- Reflective Accent