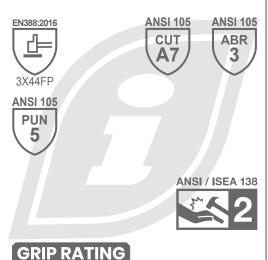

## **TECHNICAL INFORMATION:**

### **PRODUCT FEATURES:**

- Synthetic Suede Palm
- Cut A7 Protection Palm Liner Made with DuPont™ Kevlar®
- Hi-Viz Breathable Nylon Back of Hand
- Low Profile Impact Protection, Patented IVE™ Design
- Thumb Saddle Reinforcement
- Reflective Accent