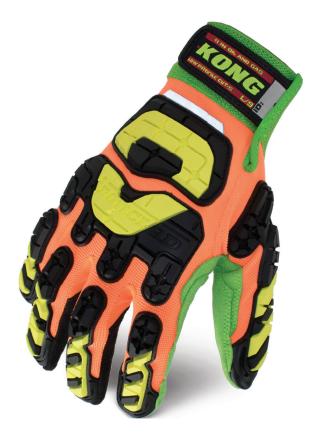

# HIGH DEXTERITY CUT & IMPACT PROTECTION

Impact & cut protection in a dexterous package. Synthetic suede palm is comfortable with good abrasion resistance. Cut resistant inner palm liner keeps cut hazards at bay with minimal added bulk. Breathable back of hand is highly visible. Low profile impact protected fingers, thumb & knuckle are flexible & nimble. Elastic cuff with hook & loop closure allows easy entry & a secure fit. Utilizes Patented IVETM design & reflective accent for maximum visibility.

### **PRODUCT FEATURES:**

- Synthetic Suede Palm
- Cut A7 Protection Palm Liner Made with DuPont™ Kevlar®
- Hi-Viz Breathable Nylon Back of Hand
- Low Profile Impact Protection, Patented IVE™ Design
- Thumb Saddle Reinforcement
- Reflective Accent